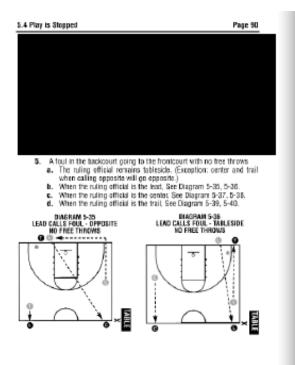

> Center remains Center on Table Side

# CENTER OFFICIAL

### Illegal Screen / Player Control Table Side

- > Center reports foul in reporting area moves down to New Lead Table Side
- Lead moves over to administer throw in on baseline or sideline as New Trail
- > Trail stays opposite table and becomes New Center Opposite

#### Illegal Screen / Player Control Opposite Table Side

- Center reports foul in reporting area and stays opposite table but slides down to become New Lead opposite table
- Lead moves over opposite to administer throw in on baseline or sideline
- > Trail becomes New Center on Table Side

#### **NOTE:**

If you are Trail or Center Opposite Table you report and STAY OPPOSITE Only 1 times we have a True Long Switch & that is when Lead has a foul going long on Table Side