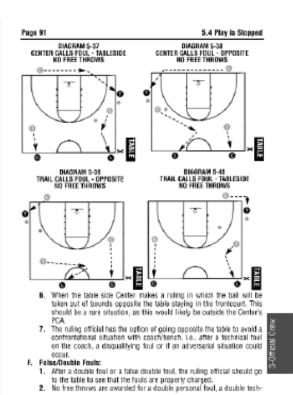

Center remains Center on Table Side

# CENTER OFFICIAL

### Illegal Screen / Player Control Table Side

- > Center reports foul in reporting area moves down to New Lead Table Side
- Lead moves over to administer throw in on baseline or sideline as New Trail
- > Trail stays opposite table and becomes New Center Opposite

#### Illegal Screen / Player Control Opposite Table Side

- Center reports foul in reporting area and stays opposite table but slides down to become New Lead opposite table
- Lead moves over opposite to administer throw in on baseline or sideline
- > Trail becomes New Center on Table Side

#### **NOTE:**

If you are Trail or Center Opposite Table you report and STAY OPPOSITE Only 1 times we have a True Long Switch & that is when Lead has a foul going long on Table Side